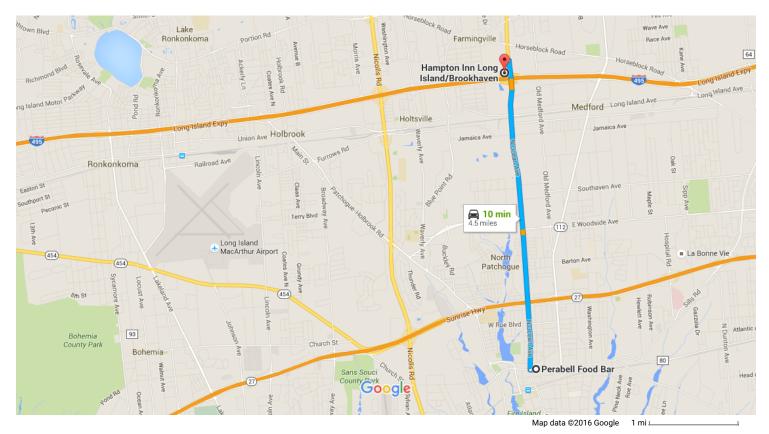

## Perabell Food Bar to Hampton Inn Long Island/Brookhaven

Drive 4.5 miles, 10 min

#### Perabell Food Bar

69 East Main Street, Patchogue, NY 11772

1. Head west on E Main St toward N Ocean Ave

→ 2. Turn right onto N Ocean Ave

3. Make a U-turn

0.2 mi

417 ft

4.3 mi

## Hampton Inn Long Island/Brookhaven

2000 North Ocean Avenue, Farmingville, NY 11738

These directions are for planning purposes only. You may find that construction projects, traffic, weather, or other events may cause conditions to differ from the map results, and you should plan your route accordingly. You must obey all signs or notices regarding your route.